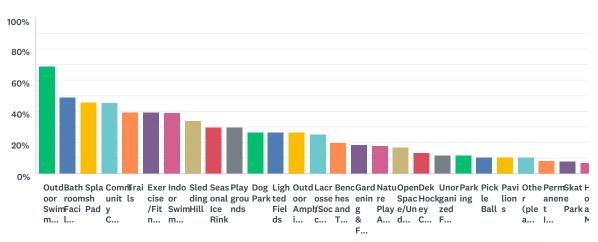

### Q8 What improvements would you like to see in Adams Township Community Park?

| ANSWER CHOICES                       | RESPONSES |     |
|--------------------------------------|-----------|-----|
| Outdoor Swimming Pool                | 69.11%    | 481 |
| Bathroom Facilities                  | 49.14%    | 342 |
| Splash Pad                           | 45.98%    | 320 |
| Community Center                     | 45.69%    | 318 |
| Trails                               | 39.37%    | 274 |
| Exercise/Fitness Facility            | 39.37%    | 274 |
| Indoor Swimming Pool                 | 38.79%    | 270 |
| Sledding Hill                        | 33.91%    | 236 |
| Seasonal Ice Rink                    | 30.17%    | 210 |
| Playgrounds                          | 29.89%    | 208 |
| Dog Park                             | 26.72%    | 186 |
| Lighted Fields                       | 26.58%    | 185 |
| Outdoor Amphitheater                 | 26.29%    | 183 |
| Lacrosse/Soccer Fields               | 25.57%    | 178 |
| Benches and Tables                   | 20.11%    | 140 |
| Gardening & Flowers                  | 18.68%    | 130 |
| Nature Play Area                     | 17.82%    | 124 |
| Open Space/Undeveolped Green Space   | 16.81%    | 117 |
| Dek Hockey Court                     | 13.65%    | 95  |
| Unorganized Fields for Pick Up Games | 12.07%    | 84  |
| Parking                              | 11.78%    | 82  |
| Pickle Ball                          | 10.49%    | 73  |
| Pavilions                            | 10.49%    | 73  |
| Other (please specify)               | 10.49%    | 73  |
| Permanent Ice Rink                   | 8.48%     | 59  |
| Skate Park                           | 7.76%     | 54  |