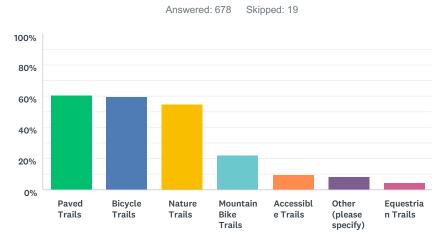

# Q7 What additional types of trails would you like to see developed in Adams Township?

| ANSWER CHOICES         | RESPONSES |     |
|------------------------|-----------|-----|
| Paved Trails           | 60.47%    | 410 |
| Bicycle Trails         | 59.29%    | 402 |
| Nature Trails          | 54.87%    | 372 |
| Mountain Bike Trails   | 22.12%    | 150 |
| Accessible Trails      | 9.73%     | 66  |
| Other (please specify) | 8.55%     | 58  |
| Equestrian Trails      | 4.28%     | 29  |
| Total Respondents: 678 |           |     |