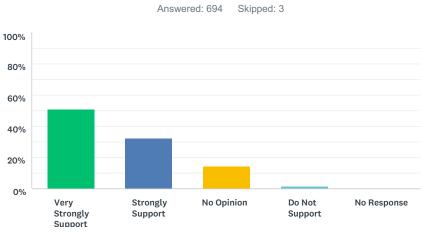

# Q13 Do you feel a system of trails, greenways and open space throughout the Township is needed?

| ANSWER CHOICES        | RESPONSES |     |
|-----------------------|-----------|-----|
| Very Strongly Support | 51.15%    | 355 |
| Strongly Support      | 32.28%    | 224 |
| No Opinion            | 14.27%    | 99  |
| Do Not Support        | 1.73%     | 12  |
| No Response           | 0.58%     | 4   |
| TOTAL                 |           | 694 |