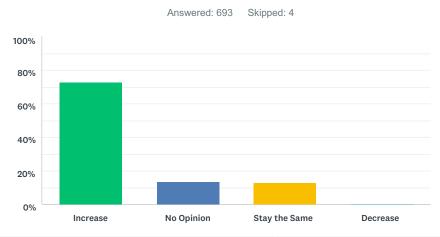

# Q14 Do you believe that funding for Adams Township park, recreation programs and open space should:

| ANSWER CHOICES | RESPONSES |     |
|----------------|-----------|-----|
| Increase       | 73.02%    | 506 |
| No Opinion     | 13.71%    | 95  |
| Stay the Same  | 12.84%    | 89  |
| Decrease       | 0.43%     | 3   |
| TOTAL          |           | 693 |