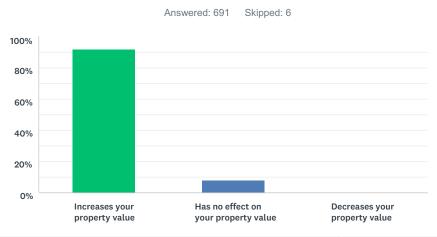

# Q2 Do you believe that having quality parks, recreation programs, trails, and preserved open space:

| ANSWER CHOICES                       | RESPONSES |     |
|--------------------------------------|-----------|-----|
| Increases your property value        | 92.04%    | 636 |
| Has no effect on your property value | 7.96%     | 55  |
| Decreases your property value        | 0.00%     | 0   |
| TOTAL                                |           | 691 |