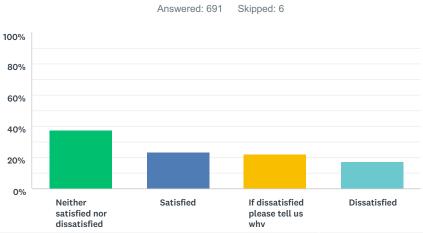

# Q3 Are you satisfied with the existing facilities at Adams Township Community Park ?

| ANSWER CHOICES                     | RESPONSES |     |
|------------------------------------|-----------|-----|
| Neither satisfied nor dissatisfied | 37.34%    | 258 |
| Satisfied                          | 23.44%    | 162 |
| If dissatisfied please tell us why | 21.85%    | 151 |
| Dissatisfied                       | 17.37%    | 120 |
| TOTAL                              |           | 691 |