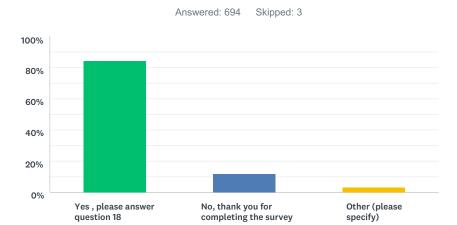

#### Q16 Are you a resident of Adams Township?

| ANSWER CHOICES                          | RESPONSES |     |
|-----------------------------------------|-----------|-----|
| Yes , please answer question 18         | 84.29%    | 585 |
| No, thank you for completing the survey | 12.10%    | 84  |
| Other (please specify)                  | 3.60%     | 25  |
| TOTAL                                   |           | 694 |