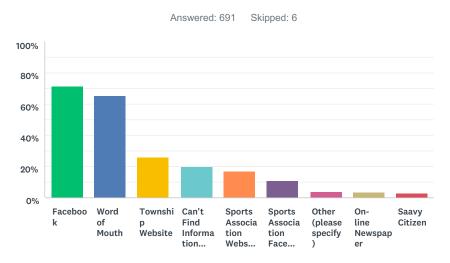

# Q12 How do you find information about recreation activities, sports leagues and special events in Adams Township?

| ANSWER CHOICES                | RESPONSES |     |
|-------------------------------|-----------|-----|
| Facebook                      | 71.64%    | 495 |
| Word of Mouth                 | 65.27%    | 451 |
| Township Website              | 25.76%    | 178 |
| Can't Find Information Easily | 19.83%    | 137 |
| Sports Association Website    | 16.79%    | 116 |
| Sports Association Facebook   | 11.14%    | 77  |
| Other (please specify)        | 4.05%     | 28  |
| On-line Newspaper             | 3.33%     | 23  |
| Saavy Citizen                 | 2.89%     | 20  |
| Total Respondents: 691        |           |     |