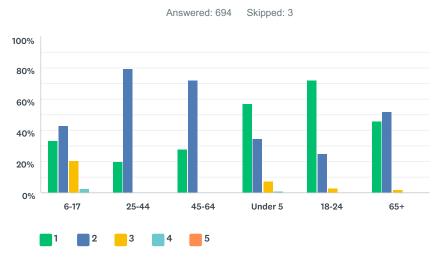

# Q15 Please mark the number of people in each age group that lives in your household.

|         | 1             | 2             | 3            | 4           | 5     | TOTAL | WEIGHTED AVERAGE |      |
|---------|---------------|---------------|--------------|-------------|-------|-------|------------------|------|
| 6-17    | 33.56%<br>147 | 43.15%<br>189 | 20.55%<br>90 | 2.28%<br>10 | 0.46% | 438   |                  | 1.93 |
| 25-44   | 19.86%        | 79.45%        | 0.68%        | 0.00%       | 0.00% | 100   |                  | 1.00 |
|         | 87            | 348           | 3            | 0           | 0     | 438   |                  | 1.81 |
| 45-64   | 27.78%        | 71.90%        | 0.33%        | 0.00%       | 0.00% |       |                  |      |
|         | 85            | 220           | 1            | 0           | 0     | 306   |                  | 1.73 |
| Under 5 | 56.96%        | 34.60%        | 7.59%        | 0.84%       | 0.00% |       |                  |      |
|         | 135           | 82            | 18           | 2           | 0     | 237   |                  | 1.52 |
| 18-24   | 71.96%        | 25.23%        | 2.80%        | 0.00%       | 0.00% |       |                  |      |
|         | 77            | 27            | 3            | 0           | 0     | 107   |                  | 1.31 |
| 65+     | 45.83%        | 52.08%        | 2.08%        | 0.00%       | 0.00% |       |                  |      |
|         | 22            | 25            | 1            | 0           | 0     | 48    |                  | 1.56 |