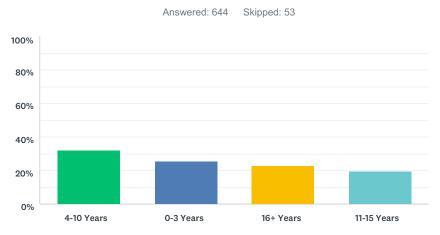

#### Q17 How long have you lived in Adams Township?

| ANSWER CHOICES | RESPONSES |     |
|----------------|-----------|-----|
| 4-10 Years     | 32.30%    | 208 |
| 0-3 Years      | 25.47%    | 164 |
| 16+ Years      | 22.67%    | 146 |
| 11-15 Years    | 19.57%    | 126 |
| TOTAL          |           | 644 |