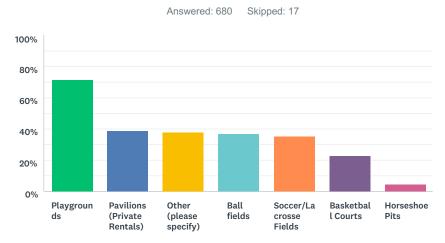

#### Q6 What existing facilities do those in your household use?

| ANSWER CHOICES              | RESPONSES |     |
|-----------------------------|-----------|-----|
| Playgrounds                 | 71.32%    | 485 |
| Pavilions (Private Rentals) | 38.97%    | 265 |
| Other (please specify)      | 37.94%    | 258 |
| Ball fields                 | 37.21%    | 253 |
| Soccer/Lacrosse Fields      | 35.29%    | 240 |
| Basketball Courts           | 22.94%    | 156 |
| Horseshoe Pits              | 4.26%     | 29  |
| Total Respondents: 680      |           |     |