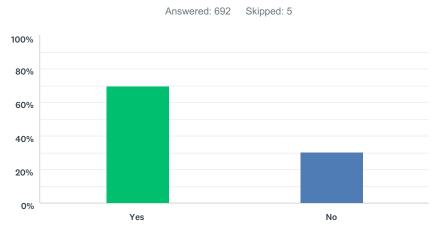

#### Q9 Does any member of your family participate in organized sports?

| ANSWER CHOICES | RESPONSES |     |
|----------------|-----------|-----|
| Yes            | 69.80%    | 483 |
| No             | 30.20%    | 209 |
| TOTAL          |           | 692 |