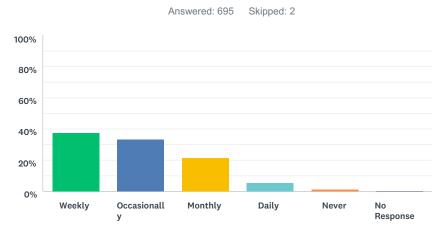

#### Q4 How often do you use the Adams Township Community Park?

| ANSWER CHOICES | RESPONSES |     |
|----------------|-----------|-----|
| Weekly         | 37.27%    | 259 |
| Occasionally   | 33.53%    | 233 |
| Monthly        | 21.58%    | 150 |
| Daily          | 5.61%     | 39  |
| Never          | 1.73%     | 12  |
| No Response    | 0.29%     | 2   |
| TOTAL          |           | 695 |