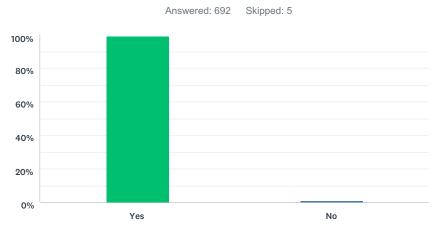

# Q1 Are parks, recreation programs, trails and public open space in Adams Township important to you?

| ANSWER CHOICES | RESPONSES |     |
|----------------|-----------|-----|
| Yes            | 99.28%    | 687 |
| No             | 0.72%     | 5   |
| TOTAL          |           | 692 |