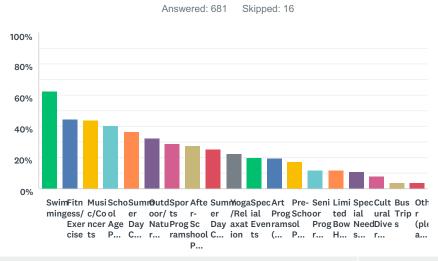

### Q11 Please check the top areas in which you feel more programs are needed in Adams Township:

| Swimming         62.26%         424           Fitness/Exercise         44.49%         303           Music/Concerts         44.05%         300           School Age Programs         40.68%         277           Summer Day Camps         36.27%         247           Outdoor/Nature Activities         32.31%         220           Sports Programs         29.07%         198           After-School Programs         27.46%         187           Summer Day Camps         25.26%         172           Yoga/Relaxation         22.32%         152           Special Events         20.12%         137           Art Programs (Preforming and/or Design)         19.53%         133           Pre-School Programs         17.47%         119           Senior Programs         12.19%         83           Limited Bow Hunting         12.19%         83           Special Needs Programs         11.16%         76           Cultural Diversity Programs         8.22%         56           Bus Trips         3.96%         27           Other (please specify)         3.96%         27           Total Respondents: 681         ************************************ | ANSWER CHOICES                          | RESPONSES |     |
|-----------------------------------------------------------------------------------------------------------------------------------------------------------------------------------------------------------------------------------------------------------------------------------------------------------------------------------------------------------------------------------------------------------------------------------------------------------------------------------------------------------------------------------------------------------------------------------------------------------------------------------------------------------------------------------------------------------------------------------------------------------------------------------------------------------------------------------------------------------------------------------------------------------------------------------------------------------------------------------------------------------------------------------------------------------------------------------------------------------------------------------------------------------------------------|-----------------------------------------|-----------|-----|
| Music/Concerts         44.05%         300           School Age Programs         40.68%         277           Summer Day Camps         36.27%         247           Outdoor/Nature Activities         32.31%         220           Sports Programs         29.07%         198           After-School Programs         27.46%         187           Summer Day Camps         25.26%         172           Yoga/Relaxation         23.32%         152           Special Events         20.12%         137           Art Programs (Preforming and/or Design)         19.53%         133           Pre-School Programs         17.47%         119           Senior Programs         12.19%         83           Limited Bow Hunting         12.19%         83           Special Needs Programs         11.16%         76           Cultural Diversity Programs         8.22%         56           Bus Trips         3.96%         27           Other (please specify)         3.96%         27                                                                                                                                                                                   | Swimming                                | 62.26%    | 424 |
| School Age Programs         40.68%         277           Summer Day Camps         36.27%         247           Outdoor/Nature Activities         32.31%         220           Sports Programs         29.07%         198           After-School Programs         27.46%         187           Summer Day Camps         25.26%         172           Yoga/Relaxation         22.32%         152           Special Events         20.12%         137           Art Programs (Preforming and/or Design)         19.53%         133           Pre-School Programs         17.47%         119           Senior Programs         12.19%         83           Limited Bow Hunting         12.19%         83           Special Needs Programs         11.16%         76           Cultural Diversity Programs         8.22%         56           Bus Trips         3.96%         27           Other (please specify)         3.96%         27                                                                                                                                                                                                                                       | Fitness/Exercise                        | 44.49%    | 303 |
| Summer Day Camps         36.27%         247           Outdoor/Nature Activities         32.31%         220           Sports Programs         29.07%         198           After-School Programs         27.46%         187           Summer Day Camps         25.26%         172           Yoga/Relaxation         22.32%         152           Special Events         20.12%         137           Art Programs (Preforming and/or Design)         19.53%         133           Pre-School Programs         17.47%         119           Senior Programs         12.19%         83           Limited Bow Hunting         12.19%         83           Special Needs Programs         11.16%         76           Cultural Diversity Programs         8.22%         56           Bus Trips         3.96%         27           Other (please specify)         3.96%         27                                                                                                                                                                                                                                                                                                | Music/Concerts                          | 44.05%    | 300 |
| Outdoor/Nature Activities       32.31%       220         Sports Programs       29.07%       198         After-School Programs       27.46%       187         Summer Day Camps       25.26%       172         Yoga/Relaxation       22.32%       152         Special Events       20.12%       137         Art Programs (Preforming and/or Design)       19.53%       133         Pre-School Programs       17.47%       119         Senior Programs       12.19%       83         Limited Bow Hunting       12.19%       83         Special Needs Programs       11.16%       76         Cultural Diversity Programs       8.22%       56         Bus Trips       3.96%       27         Other (please specify)       3.96%       27                                                                                                                                                                                                                                                                                                                                                                                                                                        | School Age Programs                     | 40.68%    | 277 |
| Sports Programs         29.07%         198           After-School Programs         27.46%         187           Summer Day Camps         25.26%         172           Yoga/Relaxation         22.32%         152           Special Events         20.12%         137           Art Programs (Preforming and/or Design)         19.53%         133           Pre-School Programs         17.47%         119           Senior Programs         12.19%         83           Limited Bow Hunting         12.19%         83           Special Needs Programs         11.16%         76           Cultural Diversity Programs         8.22%         56           Bus Trips         3.96%         27           Other (please specify)         3.96%         27                                                                                                                                                                                                                                                                                                                                                                                                                     | Summer Day Camps                        | 36.27%    | 247 |
| After-School Programs       27.46%       187         Summer Day Camps       25.26%       172         Yoga/Relaxation       22.32%       152         Special Events       20.12%       137         Art Programs (Preforming and/or Design)       19.53%       133         Pre-School Programs       17.47%       119         Senior Programs       12.19%       83         Limited Bow Hunting       12.19%       83         Special Needs Programs       11.16%       76         Cultural Diversity Programs       8.22%       56         Bus Trips       3.96%       27         Other (please specify)       3.96%       27                                                                                                                                                                                                                                                                                                                                                                                                                                                                                                                                                | Outdoor/Nature Activities               | 32.31%    | 220 |
| Summer Day Camps       25.26%       172         Yoga/Relaxation       22.32%       152         Special Events       20.12%       137         Art Programs (Preforming and/or Design)       19.53%       133         Pre-School Programs       17.47%       119         Senior Programs       12.19%       83         Limited Bow Hunting       12.19%       83         Special Needs Programs       11.16%       76         Cultural Diversity Programs       8.22%       56         Bus Trips       3.96%       27         Other (please specify)       3.96%       27                                                                                                                                                                                                                                                                                                                                                                                                                                                                                                                                                                                                     | Sports Programs                         | 29.07%    | 198 |
| Yoga/Relaxation       22.32%       152         Special Events       20.12%       137         Art Programs (Preforming and/or Design)       19.53%       133         Pre-School Programs       17.47%       119         Senior Programs       12.19%       83         Limited Bow Hunting       12.19%       83         Special Needs Programs       11.16%       76         Cultural Diversity Programs       8.22%       56         Bus Trips       3.96%       27         Other (please specify)       3.96%       27                                                                                                                                                                                                                                                                                                                                                                                                                                                                                                                                                                                                                                                     | After-School Programs                   | 27.46%    | 187 |
| Special Events       20.12%       137         Art Programs (Preforming and/or Design)       19.53%       133         Pre-School Programs       17.47%       119         Senior Programs       12.19%       83         Limited Bow Hunting       12.19%       83         Special Needs Programs       11.16%       76         Cultural Diversity Programs       8.22%       56         Bus Trips       3.96%       27         Other (please specify)       3.96%       27                                                                                                                                                                                                                                                                                                                                                                                                                                                                                                                                                                                                                                                                                                    | Summer Day Camps                        | 25.26%    | 172 |
| Art Programs (Preforming and/or Design)       19.53%       133         Pre-School Programs       17.47%       119         Senior Programs       12.19%       83         Limited Bow Hunting       12.19%       83         Special Needs Programs       11.16%       76         Cultural Diversity Programs       8.22%       56         Bus Trips       3.96%       27         Other (please specify)       3.96%       27                                                                                                                                                                                                                                                                                                                                                                                                                                                                                                                                                                                                                                                                                                                                                  | Yoga/Relaxation                         | 22.32%    | 152 |
| Art Trigganis (Techning and Design)         Pre-School Programs       17.47%       119         Senior Programs       12.19%       83         Limited Bow Hunting       12.19%       83         Special Needs Programs       11.16%       76         Cultural Diversity Programs       8.22%       56         Bus Trips       3.96%       27         Other (please specify)       3.96%       27                                                                                                                                                                                                                                                                                                                                                                                                                                                                                                                                                                                                                                                                                                                                                                             | Special Events                          | 20.12%    | 137 |
| Senior Programs       12.19%       83         Limited Bow Hunting       12.19%       83         Special Needs Programs       11.16%       76         Cultural Diversity Programs       8.22%       56         Bus Trips       3.96%       27         Other (please specify)       3.96%       27                                                                                                                                                                                                                                                                                                                                                                                                                                                                                                                                                                                                                                                                                                                                                                                                                                                                            | Art Programs (Preforming and/or Design) | 19.53%    | 133 |
| Limited Bow Hunting       12.19%       83         Special Needs Programs       11.16%       76         Cultural Diversity Programs       8.22%       56         Bus Trips       3.96%       27         Other (please specify)       3.96%       27                                                                                                                                                                                                                                                                                                                                                                                                                                                                                                                                                                                                                                                                                                                                                                                                                                                                                                                          | Pre-School Programs                     | 17.47%    | 119 |
| Special Needs Programs         11.16%         76           Cultural Diversity Programs         8.22%         56           Bus Trips         3.96%         27           Other (please specify)         3.96%         27                                                                                                                                                                                                                                                                                                                                                                                                                                                                                                                                                                                                                                                                                                                                                                                                                                                                                                                                                      | Senior Programs                         | 12.19%    | 83  |
| Cultural Diversity Programs         8.22%         56           Bus Trips         3.96%         27           Other (please specify)         3.96%         27                                                                                                                                                                                                                                                                                                                                                                                                                                                                                                                                                                                                                                                                                                                                                                                                                                                                                                                                                                                                                 | Limited Bow Hunting                     | 12.19%    | 83  |
| Bus Trips         3.96%         27           Other (please specify)         3.96%         27                                                                                                                                                                                                                                                                                                                                                                                                                                                                                                                                                                                                                                                                                                                                                                                                                                                                                                                                                                                                                                                                                | Special Needs Programs                  | 11.16%    | 76  |
| Other (please specify)  3.96% 27                                                                                                                                                                                                                                                                                                                                                                                                                                                                                                                                                                                                                                                                                                                                                                                                                                                                                                                                                                                                                                                                                                                                            | Cultural Diversity Programs             | 8.22%     | 56  |
| Cuter (please specify)                                                                                                                                                                                                                                                                                                                                                                                                                                                                                                                                                                                                                                                                                                                                                                                                                                                                                                                                                                                                                                                                                                                                                      | Bus Trips                               | 3.96%     | 27  |
| Total Respondents: 681                                                                                                                                                                                                                                                                                                                                                                                                                                                                                                                                                                                                                                                                                                                                                                                                                                                                                                                                                                                                                                                                                                                                                      | Other (please specify)                  | 3.96%     | 27  |
|                                                                                                                                                                                                                                                                                                                                                                                                                                                                                                                                                                                                                                                                                                                                                                                                                                                                                                                                                                                                                                                                                                                                                                             | Total Respondents: 681                  |           |     |