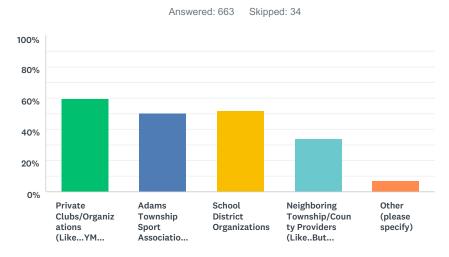

# Q10 What recreation program providers do you or members of your household use in the Adams Township Area?

| ANSWER CHOICES                                                                    | RESPONSES | ;   |
|-----------------------------------------------------------------------------------|-----------|-----|
| Private Clubs/Organizations (LikeYMCA, Fitness Center, Private Sports Teams etc)  | 59.73%    | 396 |
| Adams Township Sport Associations (LikeMars Youth Baseball etc)                   | 50.38%    | 334 |
| School District Organizations                                                     | 51.89%    | 344 |
| Neighboring Township/County Providers (LikeButler County, Cranberry Township etc) | 34.09%    | 226 |
| Other (please specify)                                                            | 6.79%     | 45  |
| Total Respondents: 663                                                            |           |     |