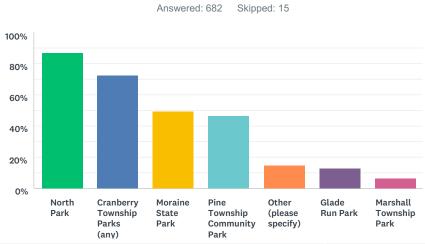

#### Q5 What nearby parks do you visit each year? Check all that you visit

| ANSWER CHOICES                 | RESPONSES |     |
|--------------------------------|-----------|-----|
| North Park                     | 87.10%    | 594 |
| Cranberry Township Parks (any) | 72.43%    | 494 |
| Moraine State Park             | 49.71%    | 339 |
| Pine Township Community Park   | 46.48%    | 317 |
| Other (please specify)         | 15.10%    | 103 |
| Glade Run Park                 | 13.05%    | 89  |
| Marshall Township Park         | 6.60%     | 45  |
| Total Respondents: 682         |           |     |